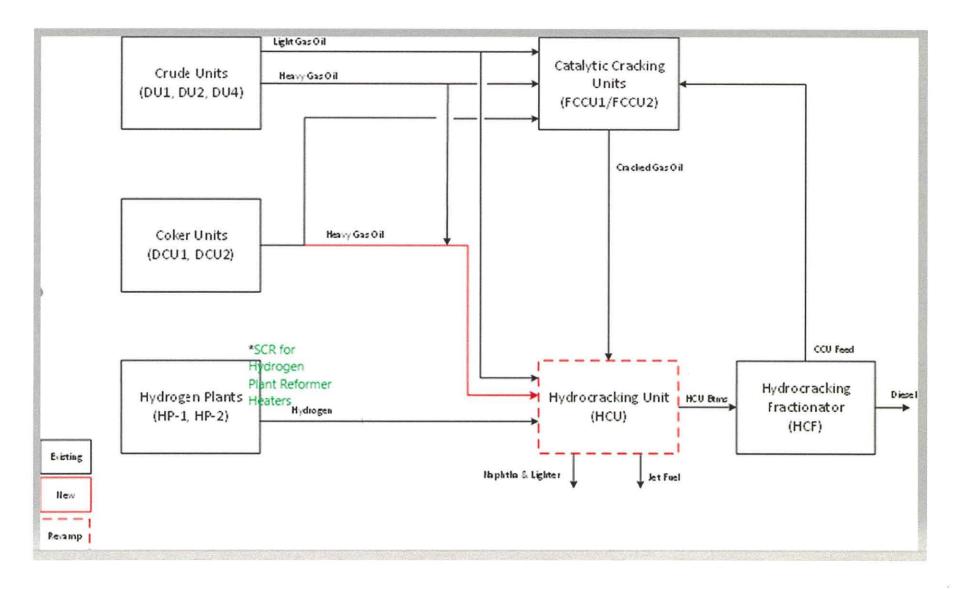

4. The subject matter of this request involves the installation of a Selective Catalytic Reduction ("SCR") Unit at the Wood River Refinery. The unit employs a catalyst to convert nitrogen oxides ("NOX") emissions generated from the Hydrogen Plant Heaters into nitrogen and water. The unit abates NOx emissions generated because of the addition of a recent Hydrocrack Yield Optimization project, which increased the utilization of the Hydrogen Plant Heaters located within the existing Hydrocracker Unit in the Aromatics area of the refinery. *See*, **Exhibit A**, page 2 of 3; *see also*, Attachment 1 and 2. The installation of the unit will reduce NOx emissions from the flue gas streams of the Hydrogen Plant Heaters by an estimated fifty percent (50%), thus reducing or preventing emissions that would otherwise be emitted to the atmosphere from refinery operations. *Id*. The installation of the equipment assures that the facility will meet its legal obligations to comply with Standards of Performance of certain Petroleum Refineries under the U.S. Environmental Protection Agency's New Source Performance Standards ("NSPS") found at 40 CFR Part 60, Subpart Ja, at Section 60.102a(g)(2)(i) and related permit conditions. *Id.*, page 2 of 3.